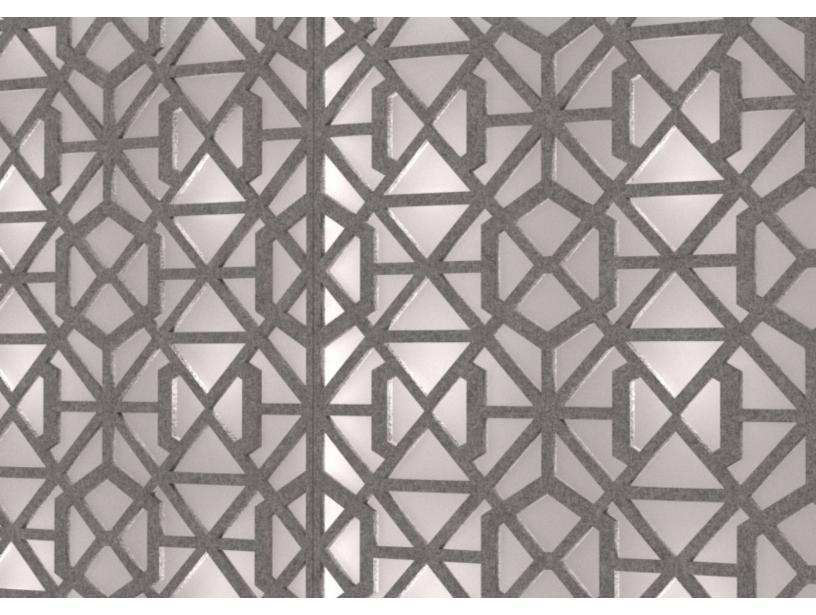

#### INTRODUCTION

The Plantscape Jungle Beam collection is geometric backlit wall panel. It features an acrylic sheet between the patterned foreground and the light fixtures in order to diffuse the light evenly and soften the experience. This installation can illuminate your space while also offering a wallpaper-like effect that truly elevates the look.







ACR#100 ACRYLIC MILK SHEET





## EXPERIENCE LIGHT

Backlighting can create many differnent visual effects but most of all accentuation. Notice how backlight softens the edges of light and creates a comfortable ambience while also highlighting the object it lights up.



EXPLODED VIEW





### ELEVATIONS





PLANT SCAPE

#### **GREENERY CONFIGURATIONS**







## THERMALEAF® FOLIAGE SYSTEMS

We offer foliage systems for every project and environment type, ranging from live plants to preserved options, to long-lasting replica greenery. Interior vegetation must pass strict fire codes, and ThermaLeaf® greenery ensures fire code compliance as the safest commercially available foliage - that means complete design flexibility with guaranteed feasibility.



## REPLICA GREENERY

Replica gre