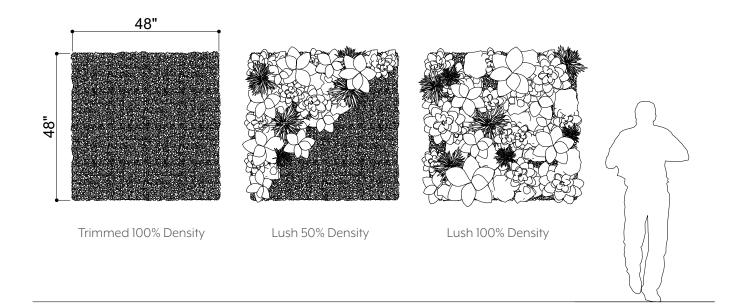

#### INTRODUCTION

The Plantscape Jungle Beam collection is geometric backlit wall panel. It features an acrylic sheet between the patterned foreground and the light fixtures in order to diffuse the light evenly and soften the experience. This installation can illuminate your space while also offering a wallpaper-like effect that truly elevates the look.







ACR#100 ACRYLIC MILK SHEET





## EXPERIENCE LIGHT

Backlighting can create many differnent visual effects but most of all accentuation. Notice how backlight softens the edges of light and creates a comfortable ambience while also highlighting the object it lights up.



EXPLODED VIEW





### ELEVATIONS





PLANT SCAPE

#### **GREENERY CONFIGURATIONS**







## THERMALEAF® FOLIAGE SYSTEMS

We offer foliage systems for every project and environment type, ranging from live plants to preserved options, to long-lasting replica greenery. Interior vegetation must pass strict fire codes, and ThermaLeaf® greenery ensures fire code compliance as the safest commercially available foliage - that means complete design flexibility with guaranteed feasibility.



## REPLICA GREENERY

Replica greenery is the most versatile indoor foliage system, with a massive variety of plant types that can be mixed and matched regardless of atmospheric conditions.





## PRESERVED GREENERY

Preserved greenery maintains the appearance of live plants with less ongoing maintenance. While not every plant can be preserved, certain fronds and reindeer moss remain incredib