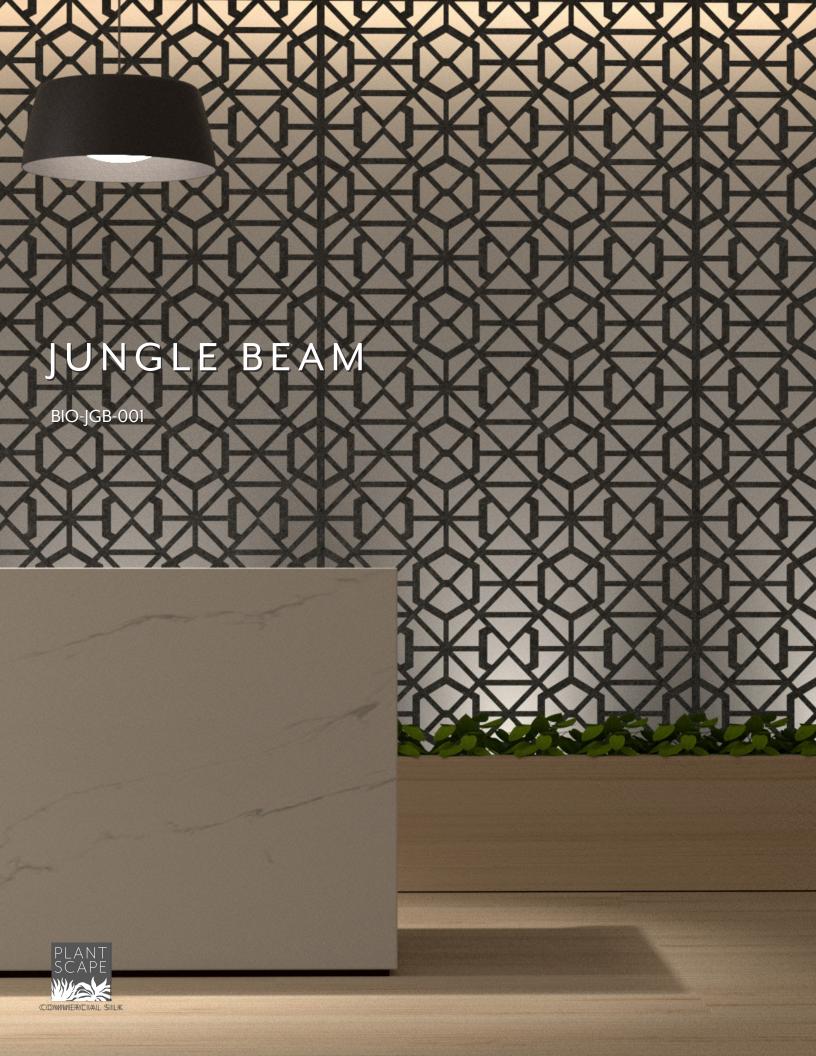

#### INTRODUCTION

The Plantscape Jungle Beam collection is geometric backlit wall panel. It features an acrylic sheet between the patterned foreground and the light fixtures in order to diffuse the light evenly and soften the experience. This installation can illuminate your space while also offering a wallpaper-like effect that truly elevates the look.

## EXPERIENCE LIGHT

Backlighting can create many differnent visual effects but most of all accentuation. Notice how backlight softens the edges of light and creates a comfortable ambience while also highlighting the object it lights up.

## SPECIFICATIONS

| PRODUCT ID     | BIO-JGB-001                                                                          |
|----------------|--------------------------------------------------------------------------------------|
| CONTENT        | ThermaLeaf® Inherently Fire Retardant Foliage, Soundcore® Recycled PET Acoustic Felt |
| DURABILITY     | Impact resistant, shock absorbant                                                    |
| WEATHERING     | Non-deteriorating, non-hygroscopic, colorfast                                        |
| MAINTENANCE    | Clean with vacuum or light dusting                                                   |
| WARRANTY       | Comes with industry-leading standard warranty                                        |
| ENVIRONMENTAL  | LEEDv4, VOC free, 100% recyclable, non-toxic, non-allergenic, anti-microbial         |
| INSTALLATION   | Plantscape Installation Systems are product specific                                 |
| ACOUSTICS      | Provides acoustic dampening                                                          |
| FLAMMABILITY   | ASTM E84: Class A                                                                    |
| SUSTAINABILITY | Made from 60% recycled content and is 100% recyclable                                |