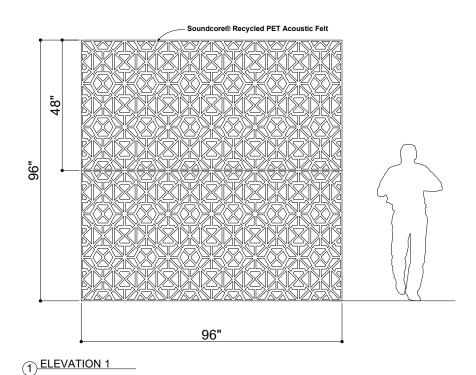

#### INTRODUCTION

The Plantscape Jungle Beam collection is geometric backlit wall panel. It features an acrylic sheet between the patterned foreground and the light fixtures in order to diffuse the light evenly and soften the experience. This installation can illuminate your space while also offering a wallpaper-like effect that truly elevates the look.







ACR#100 ACRYLIC MILK SHEET





## EXPERIENCE LIGHT

Backlighting can create many differnent visual effects but most of all accentuation. Notice how backlight softens the edges of light and creates a comfortable ambience while also highlighting the object it lights up.



EXPLODED VIEW





### ELEVATIONS





PLANT SCAPE

#### **GREENERY CONFIGURATIONS**







## THERMALEAF® FOLIAGE SYSTEMS

We offer foliage systems for every project and environment type, ranging from live plants to preserved options, to long-lasting replica greenery. Interior vegetation must pass strict fire codes, and ThermaLeaf® greenery ensures fire code compliance as the safest commercially available foliage - that means complete design flexibility with guaranteed feasibility.



## REPLICA GREENERY

Replica greenery is the most versatile indoor foliage system, with a massive variety of plant types that can be mixed and matched regardless of atmospheric conditions.





## PRESERVED GREENERY

Preserved greenery maintains the appearance of live plants with less ongoing maintenance. While not every plant can be preserve