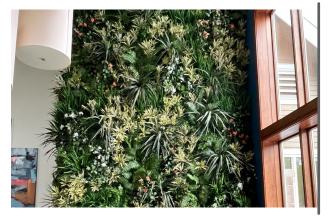

## THERMALEAF® FOLIAGE SYSTEMS

We offer foliage systems for every project and environment type, ranging from live plants to preserved options, to long-lasting replica greenery. Interior vegetation must pass strict fire codes, and ThermaLeaf® greenery ensures fire code compliance as the safest commercially available foliage - that means complete design flexibility with guaranteed feasibility.

## REPLICA GREENERY

Replica greenery is the most versatile indoor foliage system, with a massive variety of plant types that can be mixed and matched regardless of atmospheric conditions.