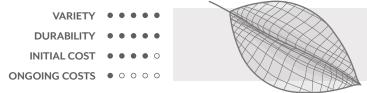

## SPECIFICATIONS

| PRODUCT ID     | BIO-JGB-001                                                                          |
|----------------|--------------------------------------------------------------------------------------|
| CONTENT        | ThermaLeaf® Inherently Fire Retardant Foliage, Soundcore® Recycled PET Acoustic Felt |
| DURABILITY     | Impact resistant, shock absorbant                                                    |
| WEATHERING     | Non-deteriorating, non-hygroscopic, colorfast                                        |
| MAINTENANCE    | Clean with vacuum or light dusting                                                   |
| WARRANTY       | Comes with industry-leading standard warranty                                        |
| ENVIRONMENTAL  | LEEDv4, VOC free, 100% recyclable, non-toxic, non-allergenic, anti-microbial         |
| INSTALLATION   | Plantscape Installation Systems are product specific                                 |
| ACOUSTICS      | Provides acoustic dampening                                                          |
| FLAMMABILITY   | ASTM E84: Class A                                                                    |
| SUSTAINABILITY | Made from 60% recycled content and is 100% recyclable                                |