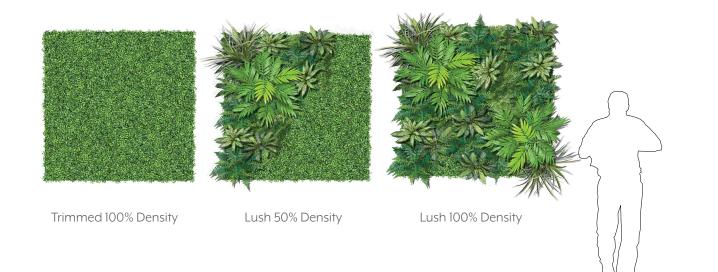

#### INTRODUCTION

The Plantscape Jungle Beam collection is geometric backlit wall panel. It features an acrylic sheet between the patterned foreground and the light fixtures in order to diffuse the light evenly and soften the experience. This installation can illuminate your space while also offering a wallpaper-like effect that truly elevates the look.







ACR#100 ACRYLIC MILK SHEET





## EXPERIENCE LIGHT

Backlighting can create many differnent visual effects but most of all accentuation. Notice how backlight softens the edges of light and creates a comfortable ambience while also highlighting the object it lights up.



EXPLODED VIEW





### ELEVATIONS





PLANT SCAPE

#### **GREENERY CONFIGURATIONS**







## THERMALEAF® FOLIAGE SYSTEMS

We offer foliage systems for every project and environment type, ranging from live plants to preserved options, to long-lasting replica greenery. Interior vegetation must pass strict fire codes, and ThermaLeaf® greenery ensures fire code compliance as the safest commercially available foliage - that means complete design flexibility with guaranteed feasibility.



## REPLICA GREENERY

Replica greenery is the most versatile indoor foliage system, with a massive variety of plant types that can be mixed and matched regardless of atmospheric conditions.





## PRESERVED GREENERY

Preserved greenery maintains the appearance of live plants with less ongoing maintenance. While not every plant can be preserved, certain fronds and reindeer moss remain incredibly