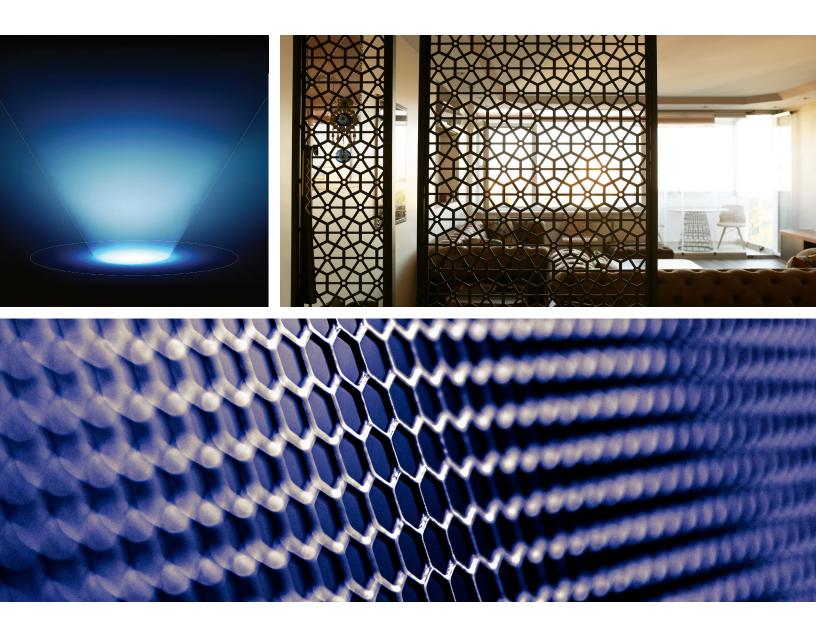

## EXPERIENCE LIGHT

Backlighting can create many differnent visual effects but most of all accentuation. Notice how backlight softens the edges of light and creates a comfortable ambience while also highlighting the object it lights up.