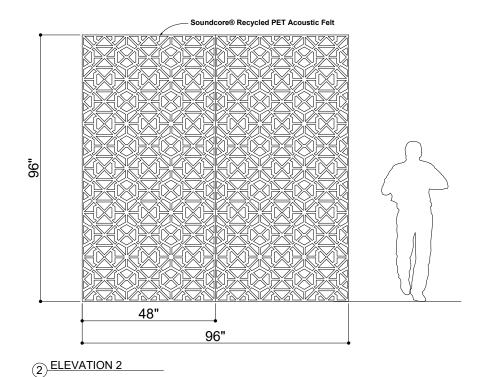

#### INTRODUCTION

The Plantscape Jungle Beam collection is geometric backlit wall panel. It features an acrylic sheet between the patterned foreground and the light fixtures in order to diffuse the light evenly and soften the experience. This installation can illuminate your space while also offering a wallpaper-like effect that truly elevates the look.







ACR#100 ACRYLIC MILK SHEET





## EXPERIENCE LIGHT

Backlighting can create many differnent visual effects but most of all accentuation. Notice how backlight softens the edges of light and creates a comfortable ambience while also highlighting the object it lights up.



EXPLODED VIEW





### ELEVATIONS





PLANT SCAPE

#### **GREENERY CONFIGURATIONS**







## THERMALEAF® FOLIAGE SYSTEMS

We offer foliage systems for every project and environment type, ranging from live plants to preserved options, to long-lasting replica greenery. Interior vegetation must pass strict fire codes, and ThermaLeaf® greenery ensures fire code compliance as the safest commercially available foliage - that means complete design flexibility with guaranteed feasibility.



## REPLICA GREENERY

Replica greenery is the most versatile indoor foliage system, with a massive variety of plant types that can be mixed and matched regardless of atmospheric conditions.





## PRESERVED GREENERY

Preserved greenery maintains the appearance of live plants with less ongoing maintenance. While not every plant can be preserved,