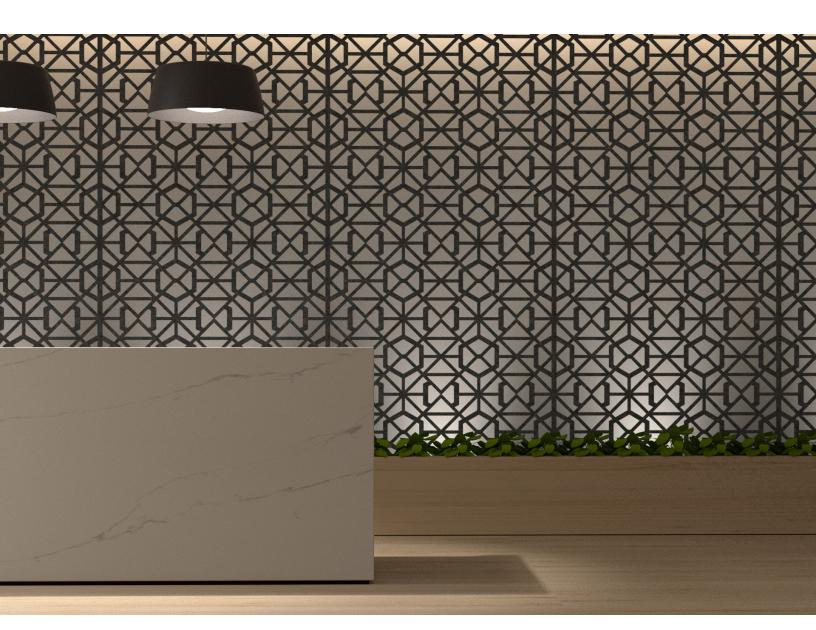

#### INTRODUCTION

The Plantscape Jungle Beam collection is geometric backlit wall panel. It features an acrylic sheet between the patterned foreground and the light fixtures in order to diffuse the light evenly and soften the experience. This installation can illuminate your space while also offering a wallpaper-like effect that truly elevates the look.

## EXPERIENCE LIGHT

Backlighting can create many differnent visual effects but most of all accentuation. Notice how backlight softens the edges of light and creates a comfortable ambience while also highlighting the object it lights up.