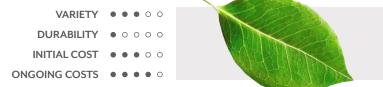

## SPECIFICATIONS

| PRODUCT ID     | BIO-JGB-001                                                                          |
|----------------|--------------------------------------------------------------------------------------|
| CONTENT        | ThermaLeaf® Inherently Fire Retardant Foliage, Soundcore® Recycled PET Acoustic Felt |
| DURABILITY     | Impact resistant, shock absorbant                                                    |
| WEATHERING     | Non-deteriorating, non-hygroscopic, colorfast                                        |
| MAINTENANCE    | Clean with vacuum or light dusting                                                   |
| WARRANTY       | Comes with industry-leading standard warranty                                        |
| ENVIRONMENTAL  | LEEDv4, VOC free, 100% recyclable, non-toxic, non-allergenic, anti-microbial         |
| INSTALLATION   | Plantscape Installation Systems are product specific                                 |
| ACOUSTICS      | Provides acoustic dampening                                                          |
| FLAMMABILITY   | ASTM E84: Class A                                                                    |
| SUSTAINABILITY | Made from 60% recycled content and is 100% recyclable                                |