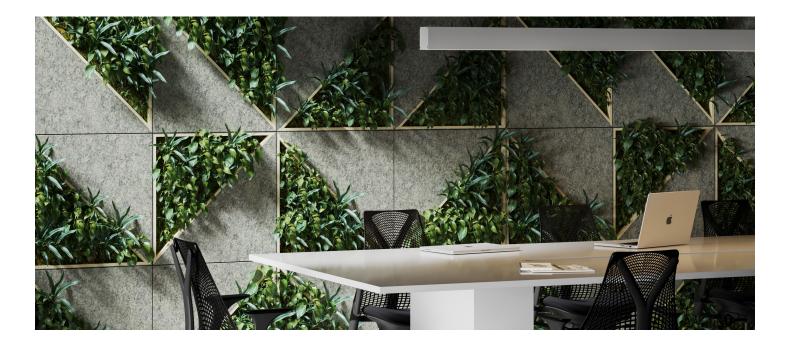

#### INTRODUCTION

The Plantscape Jungle Beam collection is geometric backlit wall panel. It features an acrylic sheet between the patterned foreground and the light fixtures in order to diffuse the light evenly and soften the experience. This installation can illuminate your space while also offering a wallpaper-like effect that truly elevates the look.

## EXPERIENCE LIGHT

Backlighting can create many differnent visual effects but most of all accentuation. Notice how backlight softens the edges of light and creates a comfortable ambience while also highlighting the object it lights up.